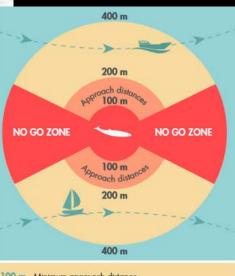

200 m Approach distance In the Saglenay-SI. Lawrence Martine Park and the future SI. Lawrence Estuary MPA

Marine animal rescue program

\_\_\_\_