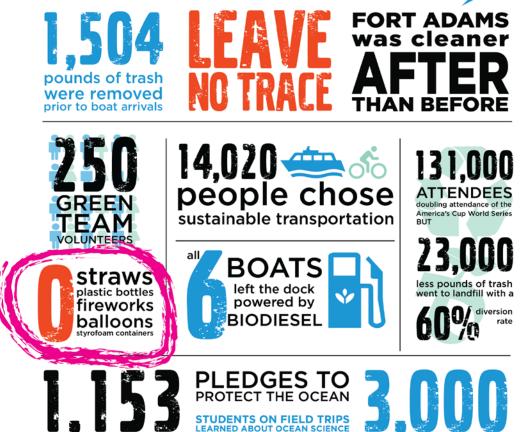

### **6 STEP CERTIFICATION PROCESS**

wish to be certified at the Bronze (7+), Silver (13+) or Gold (19+) Level must engage in a minimum number of Best Practices at each level.

SUSTAINABILITY AT THE EXTREME VOLVO OCEAN RACE NEWPORT STOPOVER