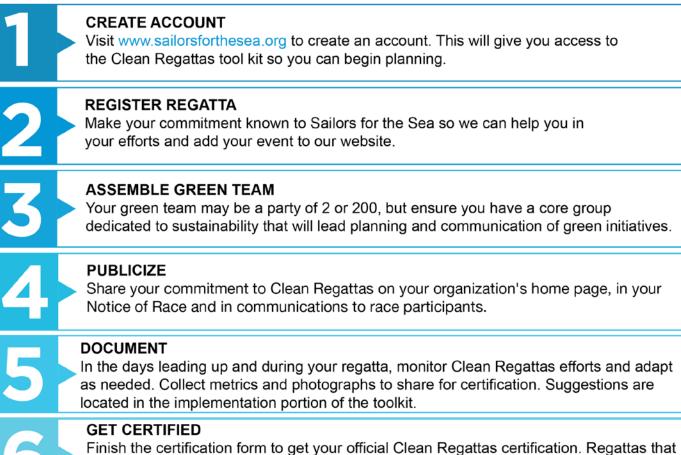

### **6 STEP CERTIFICATION PROCESS**

wish to be certified at the Bronze (7+), Silver (13+) or Gold (19+) Level must engage in a minimum number of Best Practices at each level.

SUSTAINABILITY AT THE EXTREME VOLVO OCEAN RACE NEWPORT STOPOVER