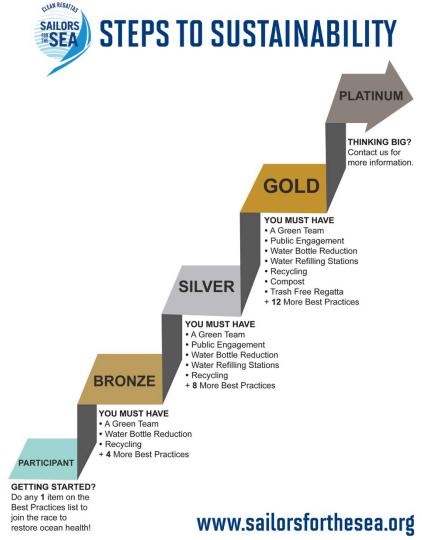

### **6 STEP CERTIFICATION PROCESS**

wish to be certified at the Bronze (7+), Silver (13+) or Gold (19+) Level must engage in a minimum number of Best Practices at each level.

SUSTAINABILITY AT THE EXTREME VOLVO OCEAN RACE NEWPORT STOPOVER