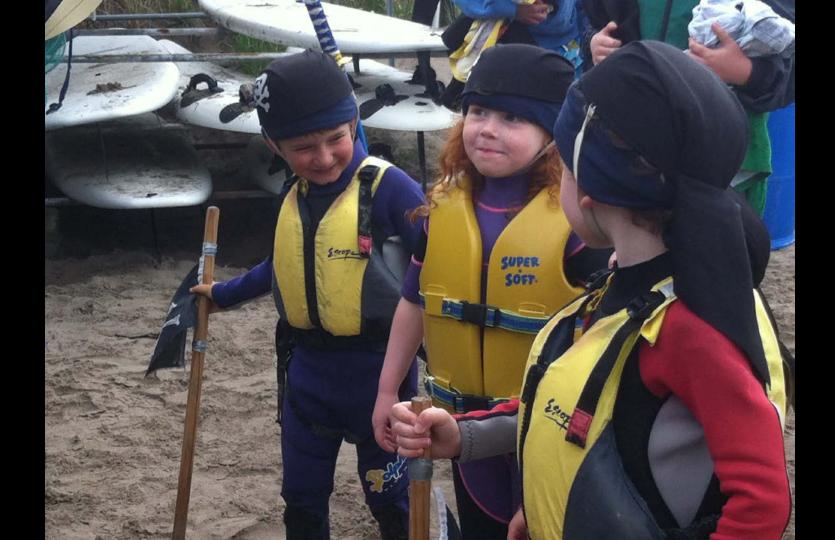

#### Fan Engagement

- On-site recycling drives
- Bike to the game promotions
- Get caught recycling campaigns
- Pre-game festivals
- Earth Hour, Earth Day and America Recycles Day events
- League green weeks
- Social media green tips of the week

#### Fan Engagement