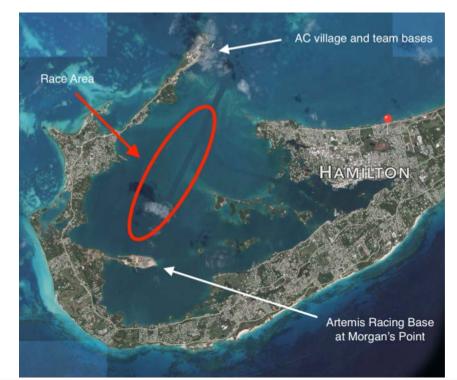

# **ARTEMIS RACING**

- Vacant Land Usage
- Reusable construction
- Water Collection

**Constitution** Rd

Constitution Rd

Building

Crane and Docks