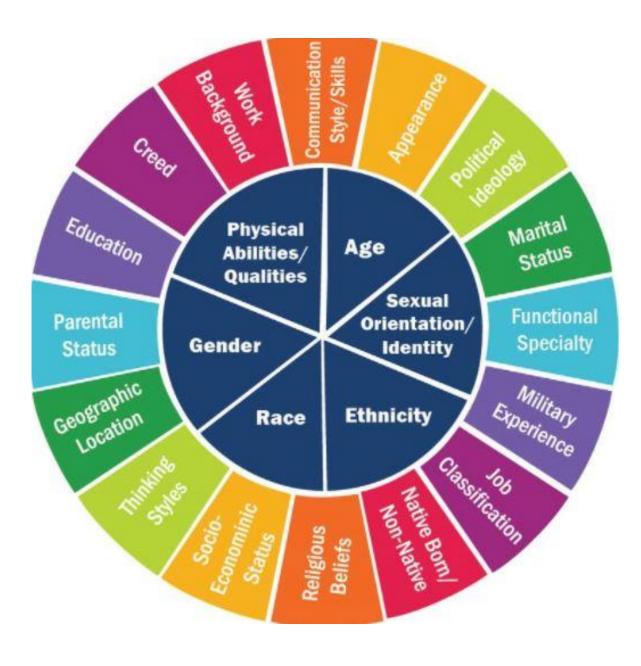

- experience
- Learning about others
- Self-reflection
- Choose level of disclosure





#### UNDERSTANDING IDENTITY TO CONNECT & COMMUNICATE MORE EFFECTIVELY



# ABOVE AND BELOW LINE BEHAVIORS



#### Above the Line Confidentiality Be Engaged Be Willing to Make Mistakes Open to "different" Be Open & Honest Right to Pass Accept where people are Step up! Step Back! Platinum Rule Listen and Be Respectful Sarcasm/Inappropriate Humor Cell Phone Use Taking things personally Side Conversations Interrupt when someone is Judgement speaking Below the Line Shame, Guilt, Blame



© US Sailing Team / Photo: Will Ricketson



# REFLECTION

### DEPTH TO OUR IDENTITIES



**DEEP CONNECTION TO THEM** 

THINGS WE CAN AND CAN'T GET RID
OF

IMPACT OF BRINGING ONLY PART OF
OURSELVES

# DIVERSITY WHEEL





# Societal norms

| Identities                       | Preferred                 |
|----------------------------------|---------------------------|
| Race/Ethnicity                   | Caucasian                 |
| Gender                           | Male                      |
| Sexuality                        | Heterosexual              |
| Disabled/Non-disabled            | Non-disabled              |
| Age                              | Early Adult to Middle Age |
| Nationality or Country of Origin | United States             |
| Social Class                     | Upper Class               |
| Religious/Spirituality           | Christianity              |
| Education                        | Formal                    |





Q&A